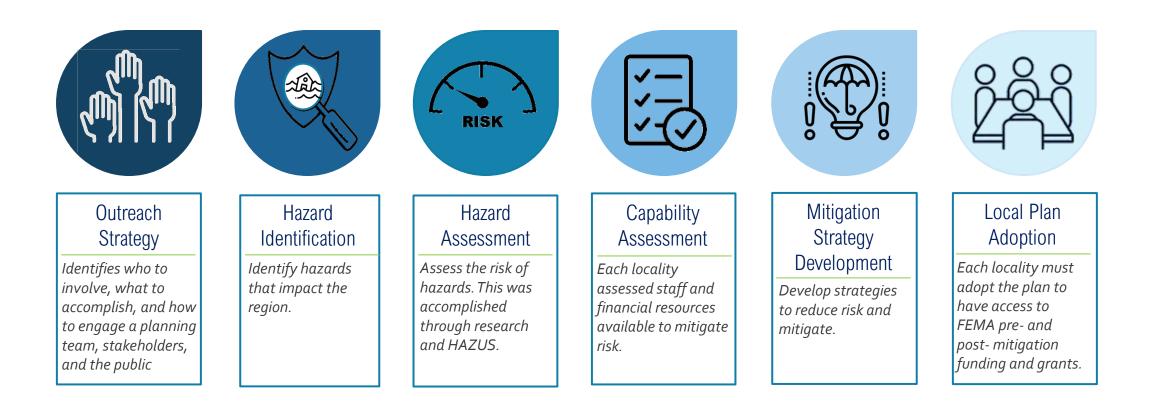

## Urbanna Town Council Monthly Meeting AGENDA Town Council Chambers 390 Virginia Street, Suite B Thursday, February 24, 2022 7:00 PM

- 1. Call to Order
- 2. Roll Call
- 3. Pledge of Allegiance
- 4. Approval of Agenda
- 5. Minutes
  - a. January 27, 2022\*
- 6. Presentation
  - a. Regional All Hazards Mitigation Plan Update-Jackie Rickard, MPPDC Senior Planning Manager\*
- 7. Reports
  - a. Town Administrator
  - b. DMV Select
  - c. Treasurer's Report\*
  - d. Finance Committee
  - e. Pool Committee
  - f. Water Committee
  - g. Planning Commission
- 8. Public Comment
- 9. Public Comment Response Period
- 10. Old Business
  - a. Blue Water Trail Update
- 11. New Business
  - a. Sock Burning Event
- 12. Announcements
- 13. Adjourn